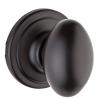

Laurel™ Knob in Venetian Bronze

### **Dimensions**

| Design  | A      | В       | С       |
|---------|--------|---------|---------|
| Laurel™ | 2 5/8" | 2 7/16" | 2 7/16" |

No operation

Laurel™ Knob in Matte Black

Laurel™ Knob in Polished Chrome