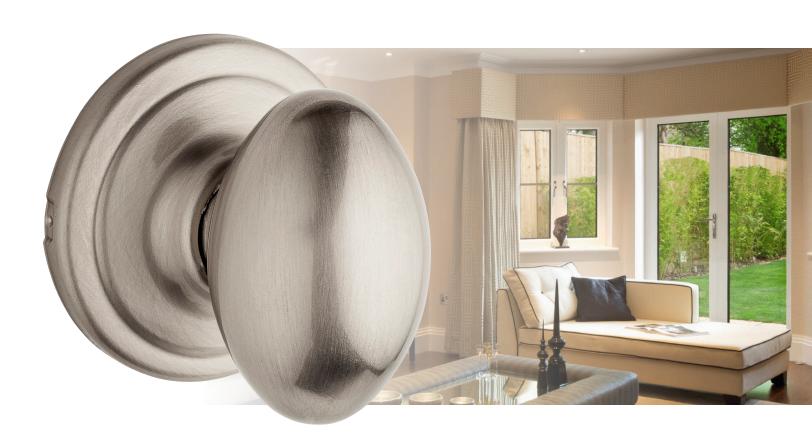

## **LAUREL**™ KNOB

The Laurel knob is beautifully designed, transitional knob style that blends well with any home decor.

- Featuring SmartKey Security<sup>™</sup>
- ANSI/BHMA Grade 2 Certified Quality & Security
- Adjustable to Fit All Standard Door Preparations

#### **Finishes**

Satin Nickel 15

LIFETIME WARRANTY

**Kwikset's SmartKey Security**<sup>™</sup> provides homeowners with the superior security that is resistant to a variety of advanced break-in methods.