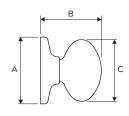

### **Dimensions**

| Design  | A      | В       | С       |
|---------|--------|---------|---------|
| Laurel™ | 2 5/8" | 2 7/16" | 2 7/16" |

No operation

Laurel™ Knob in Matte Black

Laurel™ Knob in Polished Chrome