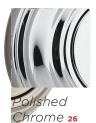

### **Dimensions**

| Design  | A      | В       | С       |
|---------|--------|---------|---------|
| Laurel™ | 2 5/8" | 2 7/16" | 2 7/16" |

No operation

Laurel™ Knob in Matte Black

Laurel™ Knob in Polished Chrome