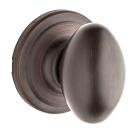

# Kwikset



## **LAUREL**™ KNOB

The Laurel knob is beautifully designed, transitional knob style that blends well with any home decor.

- Featuring SmartKey Security<sup>™</sup>
- ANSI/BHMA Grade 2 Certified Quality & Security
- Adjustable to Fit All Standard Door Preparations





Laurel™ Knob in Venetian Bronze

### **Specifications**

| Door Prep      | Cross Bore 2-1/8". Edge bore 1". Latch face 1" or 2-1/4"           |  |  |
|----------------|--------------------------------------------------------------------|--|--|
| Backset        | Adjustable 2-3/8" or 2-3/4".                                       |  |  |
| Door Thickness | 1-3/8" - 1-3/4" Doors standard.                                    |  |  |
| Cylinder       | SmartKey Security™                                                 |  |  |
| Faceplates     | 1" x 2-1/4" Specify 6-way, round corner, square corner or drive-in |  |  |
| Strikes        | 2-1/4" Full lip standard. Specify round corner, square corner.     |  |  |
| Bolt           | 1/2" Throw for all functions