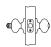

Laurel™ Knob in Venetian Bronze

#### **Functions**

Passage/Hall/Closet: Both knobs always free

Privacy/Bed/Bath: Both knobs locked or unlocked by turnbutton inside. Outside lever unlocked by emergency key

Keyed Entry Lever: Both sides locked or unlocked by key outside or turnbutton inside